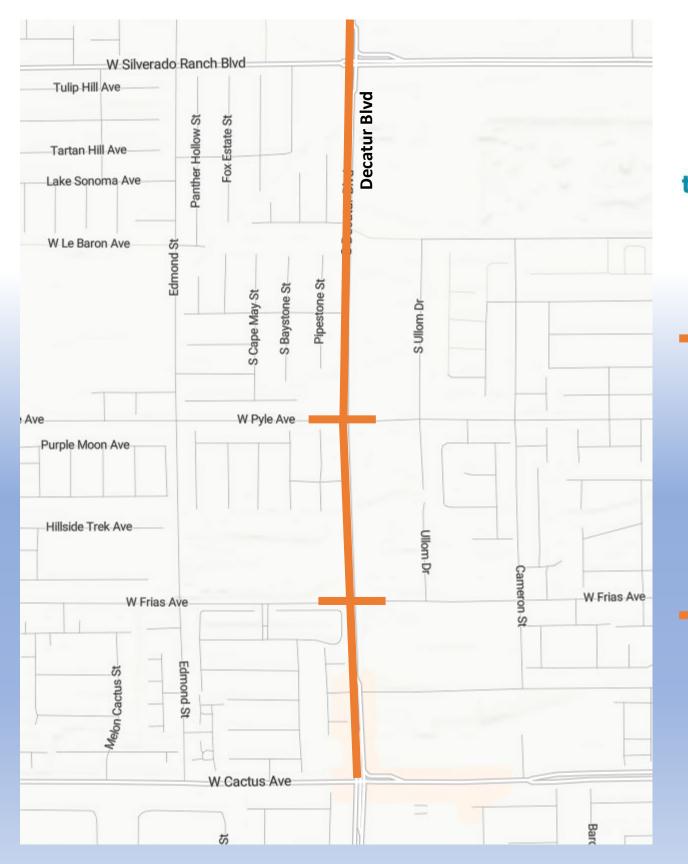

## Decatur Blvd from Cactus Ave to Silverado Ranch Working Hours 7:00am - 3:30pm Lane Restrictions 24 Hours

- East Half Road Closure
- 1 Lane Open Northbound and Southbound Decatur between Cactus and Silverado Ranch.
- Dedicated Left Turn Lanes at Silverado Ranch.

Pyle Avenue and Frias Avenue
Working Hours 7:00am - 3:30pm
Lane Restrictions 24 Hours

- Half Road Closure
- 1 Lane Open Westbound and Eastbound at the intersection